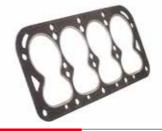

## Gaskets made to measure.

Repairing a racing, tuned, or classic car engine? Here, too, you can rely on Elring gaskets to deliver best-in-class functionality combined with Original Equipment quality.

In addition to producing conventional metal/soft-material cylinder-head gaskets, we can also come up with highly sophisticated specialty designs tailored to your specific requirements. This service spans a wide range of gaskets, e.g., for water pumps, intake manifolds, or exhaust systems. Primarily, soft and metal/soft-material solutions are used within this field of application.

It goes without saying that these high-performance, tailor-made gaskets meet the full range of high-tech requirements:

- Individually adapted installation heights and contours
- Varying diameters of cylinder bores
- Reinforced combustion chamber borders/eyelets, cutting and toothed rings
- Silicone coatings for use with water and oil